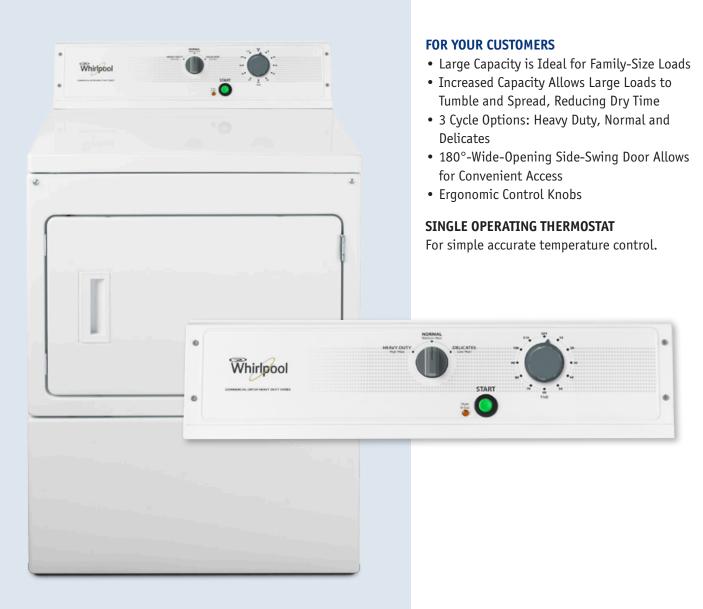

## CEM2793BQ—27" Electric Dryer CGM2793BQ—27" Gas Dryer

- 7.4-Cu.-Ft. Drum Capacity
- Ergonomic Control Knobs
- 3 Cycles: Heavy Duty, Normal, Delicates
- 180°-Wide-Opening Reversible Side-Swing Door
- Powdered Paint Top and Lid, Rustproof Stainless Steel Torx<sup>®</sup>
  Screws For Increased Security
- Galvanized Heavy-Gauge Cabinet Back, Side and Front Panel

- Ball Bearing Idler Pulley
- 1/3 HP Motor
- Power Cord Sold Separately (Electric Model Only)
- Commercial Grade Blower Wheel
- 90-Day Labor/2-Year Limited Parts Only Warranty\*

\*Call 1-800-662-3587 for warranty details.

### Whirlpool® Non-Metered Commercial Dryers Mechanical Controls

| MODELS                                                                 | CEM2793BQ                                                                                                               | CGM2793BQ                                                                                            |
|------------------------------------------------------------------------|-------------------------------------------------------------------------------------------------------------------------|------------------------------------------------------------------------------------------------------|
| GENERAL INFORMATION                                                    |                                                                                                                         |                                                                                                      |
| Modern design and look with metal console and ergonomic control knobs. |                                                                                                                         |                                                                                                      |
| DRUM VOLUME                                                            | 7.4 Cu. Ft.                                                                                                             | 7.4 Cu. Ft.                                                                                          |
| MOTOR                                                                  | 1/3 HP Single-Speed Motor with Built-In<br>Overload Protector                                                           | 1/3 HP Single-Speed Motor with Built-In<br>Overload Protector                                        |
| ELECTRICAL REQUIREMENTS                                                | 3-Wire Nominal 240/208 Volt, 60 Hz, A.C.<br>Standard, 30-Amp Breaker/Fuse Circuit per Dryer<br>(Subject to Local Codes) | 120 Volt, 60 Hz, A.C. Standard,<br>15-Amp Breaker/Fuse Circuit per Dryer<br>(Subject to Local Codes) |
| HEATER TYPE                                                            | Electric                                                                                                                | Gas*                                                                                                 |
| HEATER/BURNER RATING                                                   | Heater Rated at 5600 Watts                                                                                              | 22,000 BTU Natural Gas                                                                               |
| OPERATIONAL AMPERAGE                                                   | Motor—4.0 AMPS, No Load<br>Heater—23.33 AMPS @ 240 Volt—27.33 Total                                                     | Motor—4.0 AMPS, No Load                                                                              |
| SHIPPING WEIGHT (EST.)                                                 | 152 lb. crated, 138 lb. uncrated                                                                                        | 152 lb. crated, 138 lb. uncrated                                                                     |
| DIMENSIONS                                                             |                                                                                                                         |                                                                                                      |
| Cabinet Width—in. (mm)                                                 | 27 (686)                                                                                                                | 27 (686)                                                                                             |
| Cabinet Depth—in. (mm)                                                 | 29.25 (743)                                                                                                             | 29.25 (743)                                                                                          |
| Cabinet Height—in. (mm) at Top of Metercase                            | 40.8 (1036)                                                                                                             | 40.8 (1036)                                                                                          |