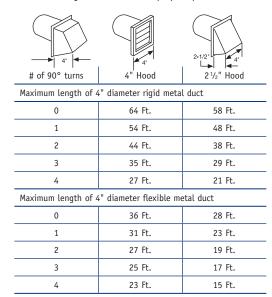

#### **Exhaust Information**

All dryers require the equivalent of a 4-inch diameter exhaust duct. Rigid metal duct is recommended. Failure to properly exhaust the dryer will result in improper operation.